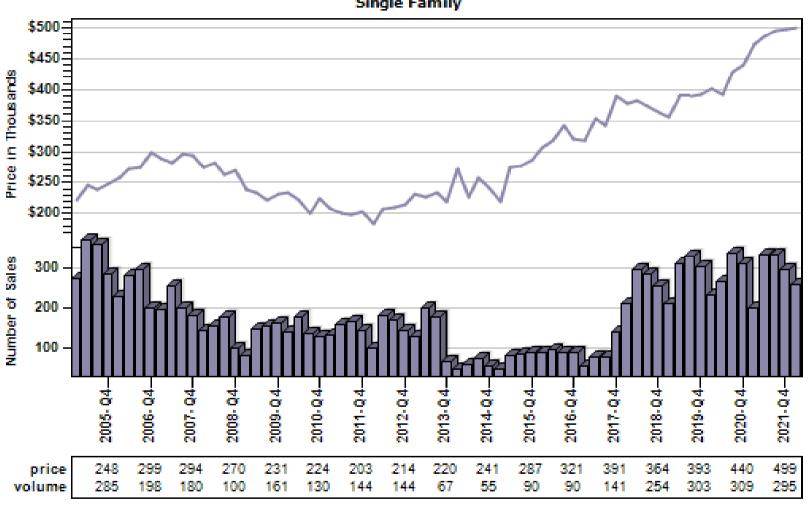

# Multnomah County Regular Average Sold Price and Number of Sales

#### Regular Average Sold Price and Number of Sales