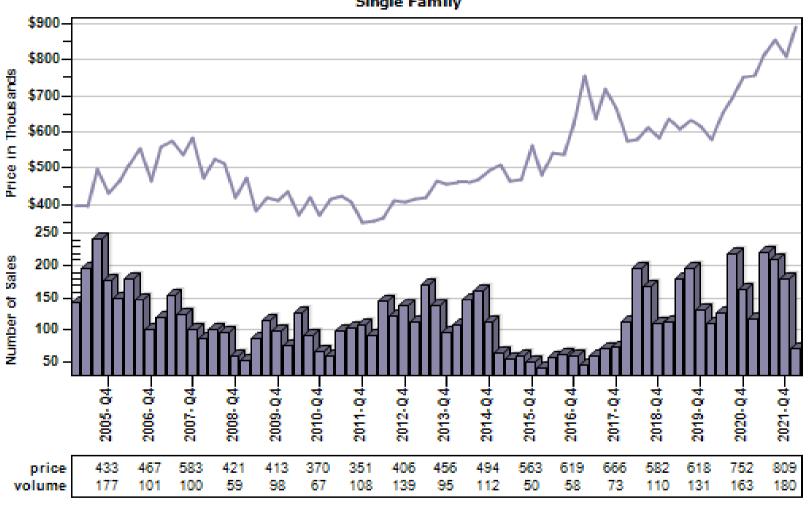

# Multnomah County Regular Average Sold Price and Number of Sales

#### Regular Average Sold Price and Number of Sales