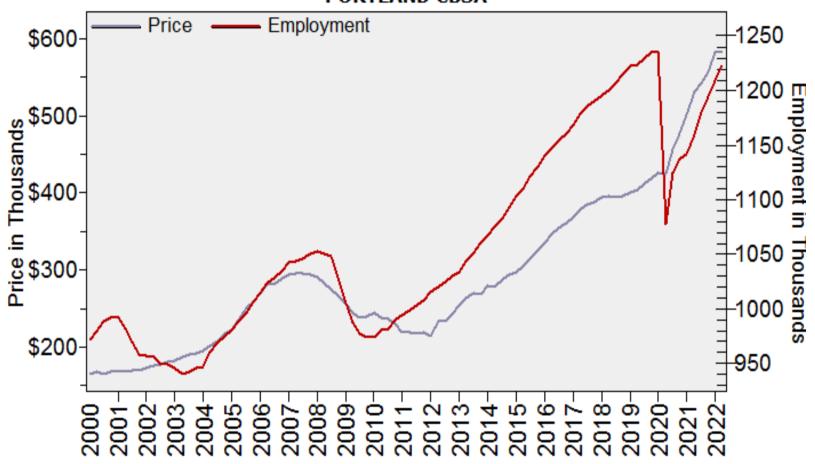

# Portland CBSA Median Single Family Price and Employment

### Median Single Family Price and Employment PORTLAND CBSA