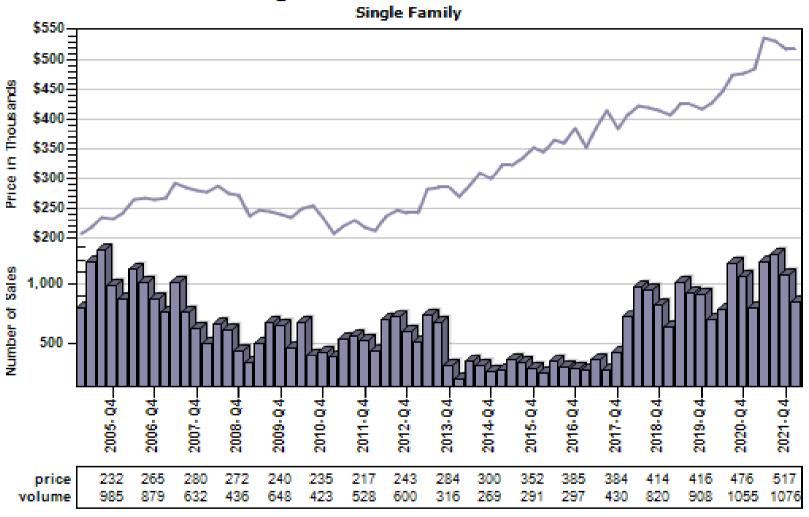

# Multnomah County Regular Average Sold Price and Number of Sales

#### Regular Average Sold Price and Number of Sales