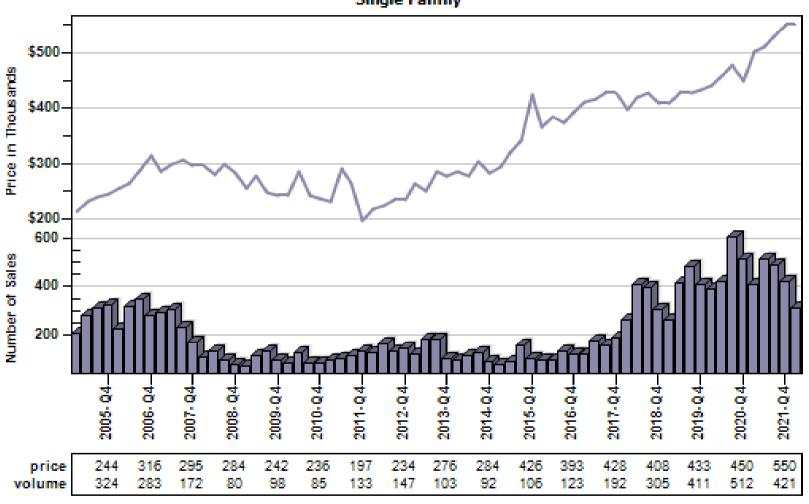

#### Overall Average Sold Price and Number of Sales

# Fairview Regular & REO Average Sold Price and Number of Sales

# Forest Grove Regular & REO Average Sold Price and Number of Sales