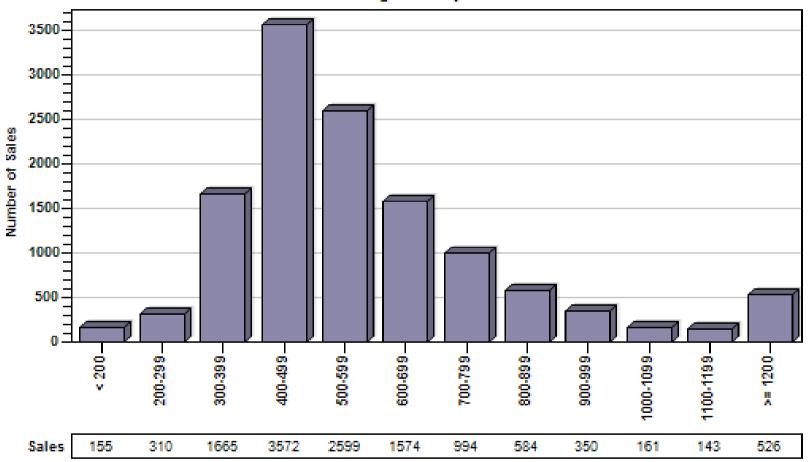

# Multnomah County Regular Sold Price In Thousands Distribution

#### **Regular Sold Price In Thousands Distribution**

Single Family

Price Range in Thousands