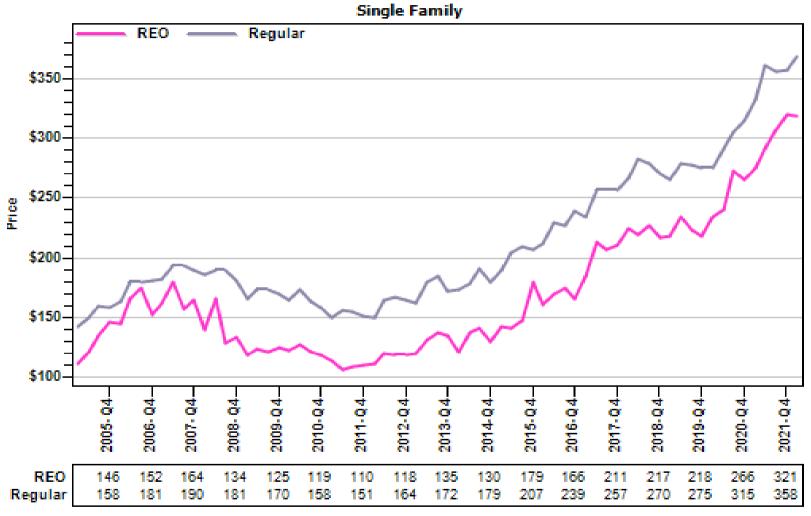

#### Multnomah County REO vs Regular Sold Price Per Living

#### REO vs Regular Sold Price Per Living