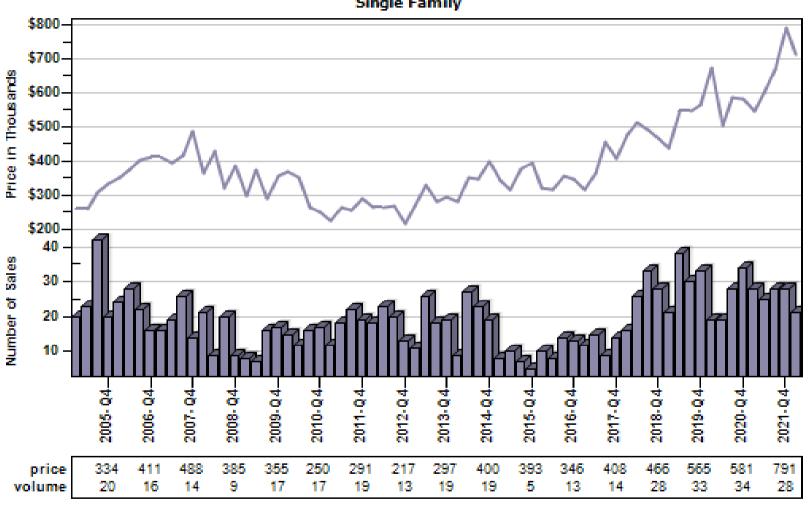

#### Overall Average Sold Price and Number of Sales

# Fairview Regular & REO Average Sold Price and Number of Sales

# Forest Grove Regular & REO Average Sold Price and Number of Sales