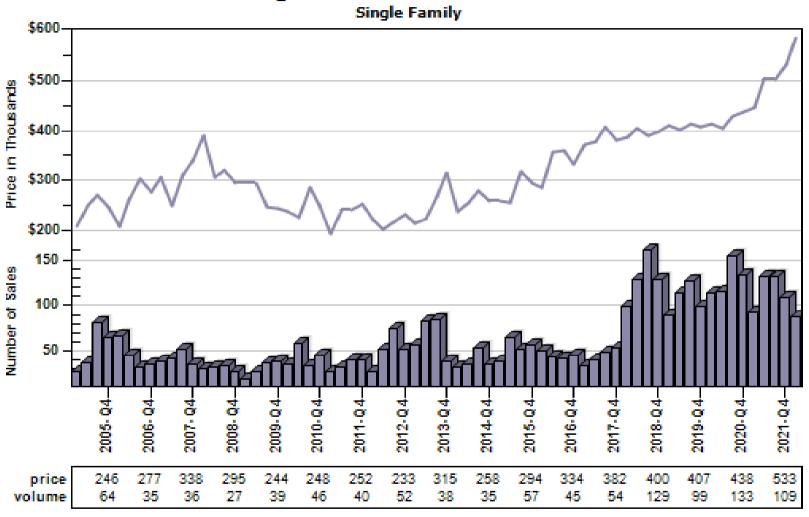

#### Overall Average Sold Price and Number of Sales

# Fairview Regular & REO Average Sold Price and Number of Sales

# Forest Grove Regular & REO Average Sold Price and Number of Sales