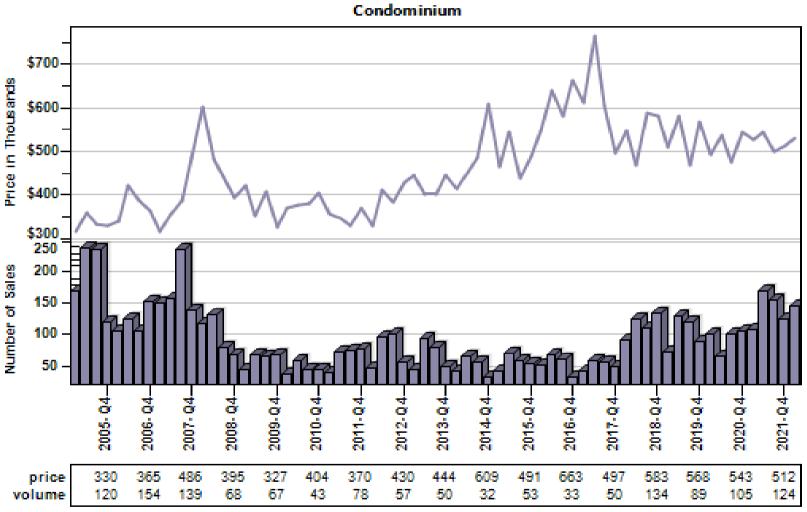

# Pearl District Regular & REO Average Sold Price and Number of Sales

#### Overall Average Sold Price and Number of Sales