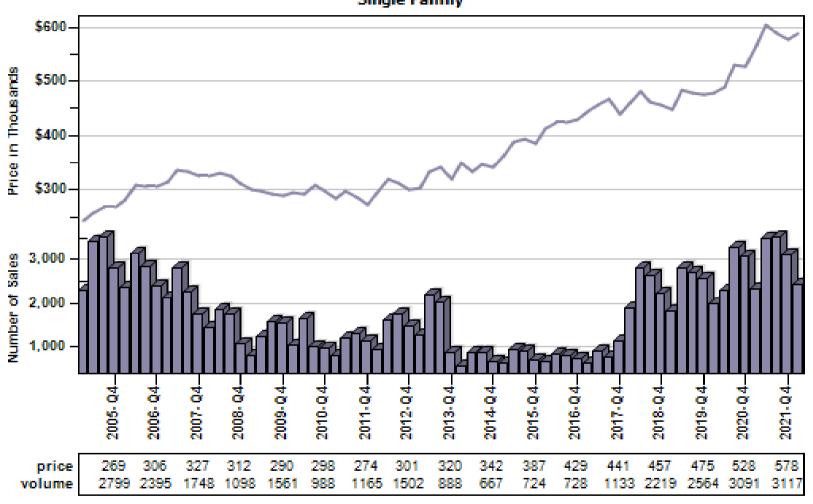

# Multnomah County Regular Sold Price In Thousands Distribution

#### **Regular Sold Price In Thousands Distribution**

Single Family

Price Range in Thousands