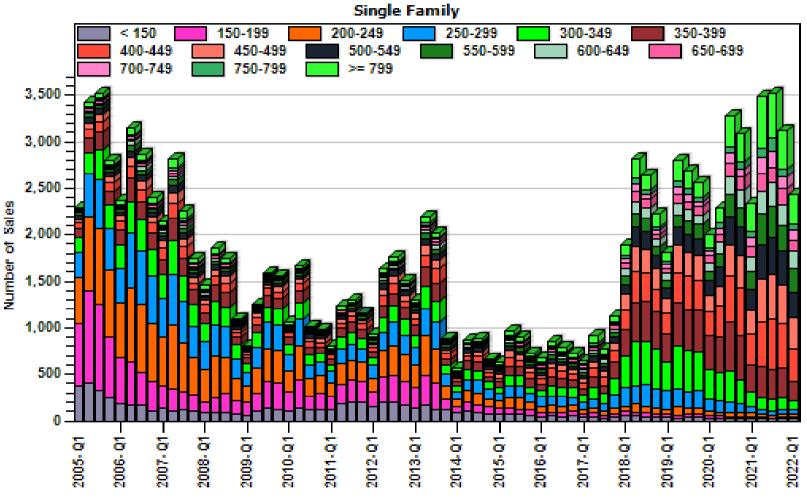

# Multnomah County Regular Number of Sales by Price (in Thousands) Range

#### Regular Number of Sales by Price (in Thousands) Range