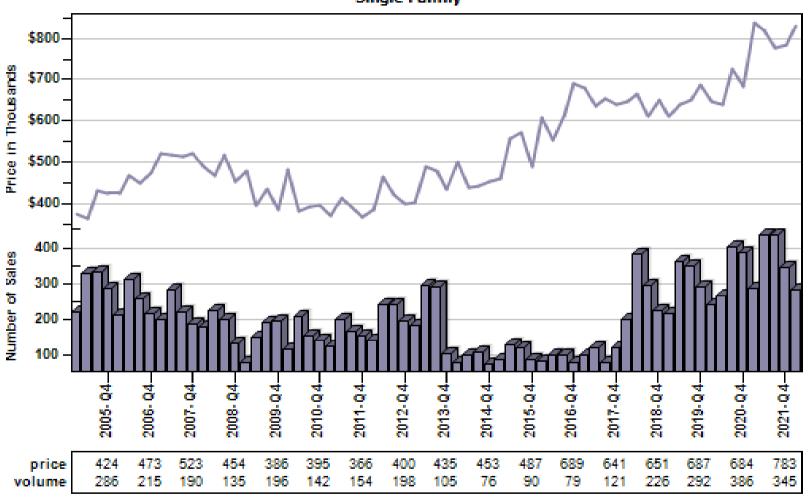

# Multnomah County Regular Average Sold Price and Number of Sales

#### Regular Average Sold Price and Number of Sales