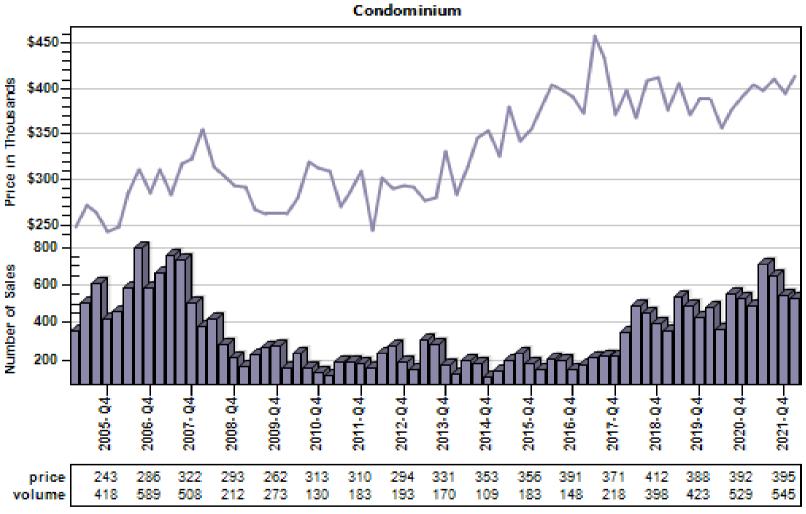

# Multnomah County Regular Sold Price In Thousands Distribution

#### **Regular Sold Price In Thousands Distribution**

Single Family

Price Range in Thousands